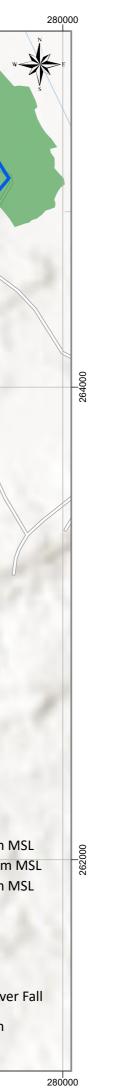

Peradeniva.Badulla.Chenkaladi.Boad

| Irrigation Division                | - | Rugam       | Dead Storage         | - | 3 Ac.ft   |
|------------------------------------|---|-------------|----------------------|---|-----------|
| Irrigation Region                  | - | Batticaloa  | FSL                  | - | 47.06 m   |
| Type of Reservoir                  | - | Medium      | HFL                  | - | 48.158 m  |
| River Basin                        | - | Mundeni Aru | BTL                  |   | 49.04 m   |
| Location Coordinate Xm             | - | 275,734     | Length Of Bund (GIS) | - | 804 m     |
| Location Coordinate Ym             | - | 263,166     | Number Of Sluices    | - | 1         |
| Catchment Area                     | - | 5806.8 Ac   | Number Of Spills     | - | 1         |
| Irrigable Area (GIS)               | - | 501 Ac      | Length Of Spill      | - | 53.4 m    |
| Water Speared Area (GIS)<br>At FSL | • | 259.45 Ac   | Type Of Spill        |   | Clear Ove |
| Capacity At FSL                    | - | 1,459 Ac.ft | Main Canal (GIS)     | - | 7,124 m   |
| Live Storage                       | - | 1,456 Ac.ft |                      |   |           |
|                                    |   |             |                      |   |           |

## IRRIGATION SYSTEM WELIGAHAKANDIYA TANK

Rugam Irrigation Division