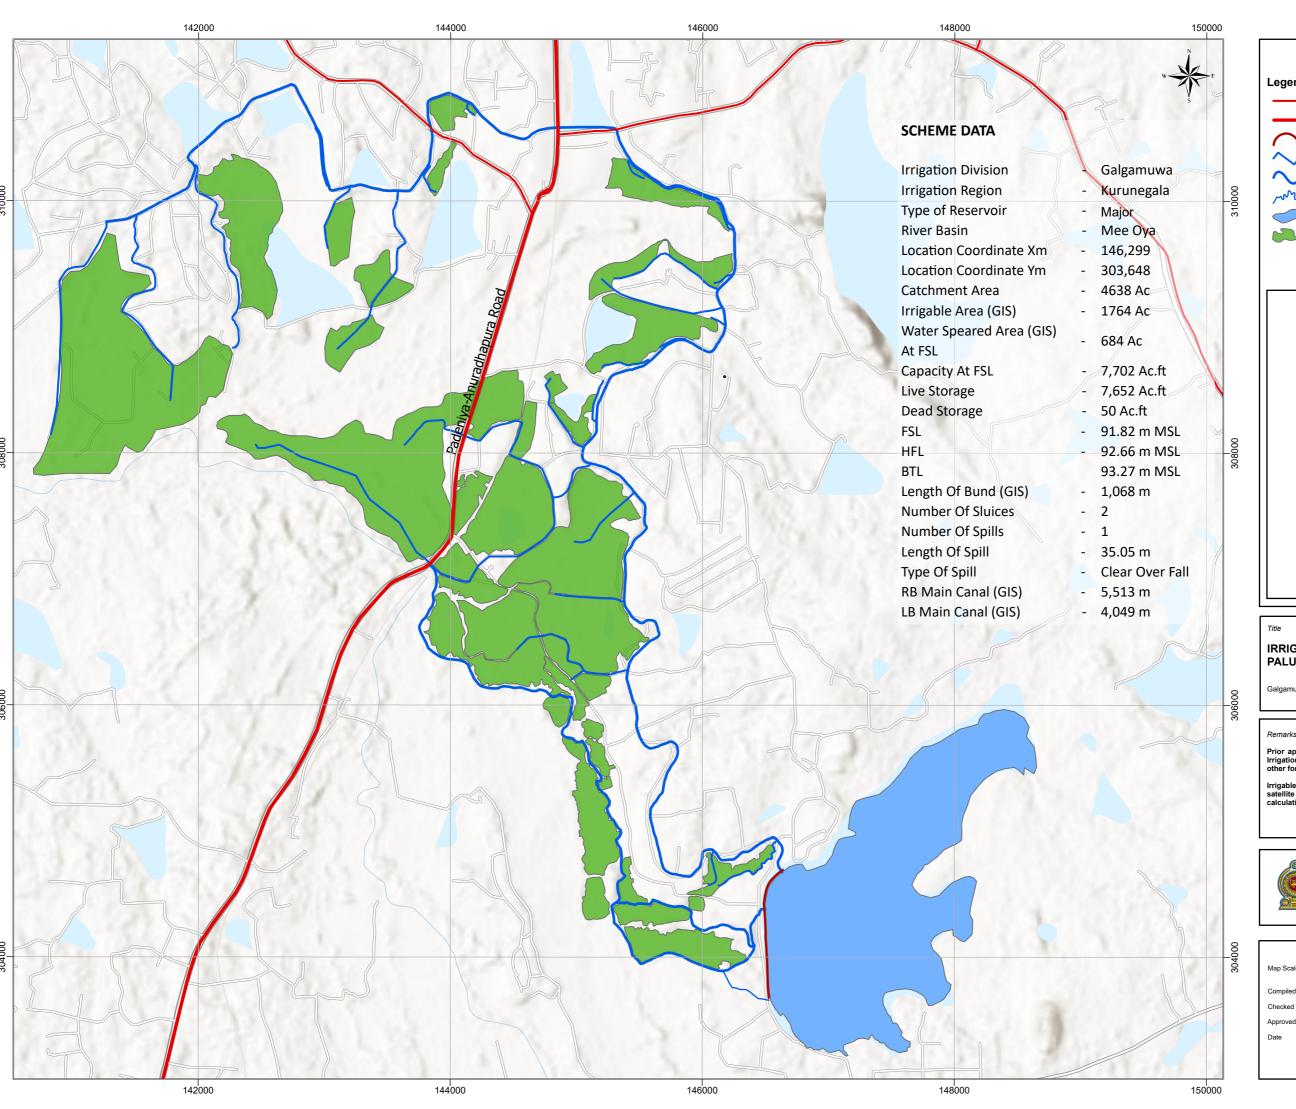

## IRRIGATION SYSTEM PALUKADAWALA TANK

Galgamuwa Irrigation Division

Prior approval should be obtained from Director General of Irrigation in case of converting this map or part of it to any other format & reproduced

Irrigable area layer compiled based on the data extracted from satellite images, through visual observations. Area calculation done using GIS techniques accordingly.

DEPARTMENT OF IRRIGATION

Geo Informatics Branch

| Map Scale                                | : 0      | 245    | 490           | 980<br>Meters     |
|------------------------------------------|----------|--------|---------------|-------------------|
| Compiled By :Eng. Premarathna MWVS (ERE) |          |        |               |                   |
| Checked By                               | :        | Eng. N | /lugunthan G  | (CE-ICT & GIS)    |
| Approved By                              | :        | Eng. E | dirisinghe LO | GA (DI-ICT & GIS) |
| Date                                     | :2022.10 | ).13   |               |                   |
|                                          |          |        |               |                   |
|                                          |          |        |               |                   |